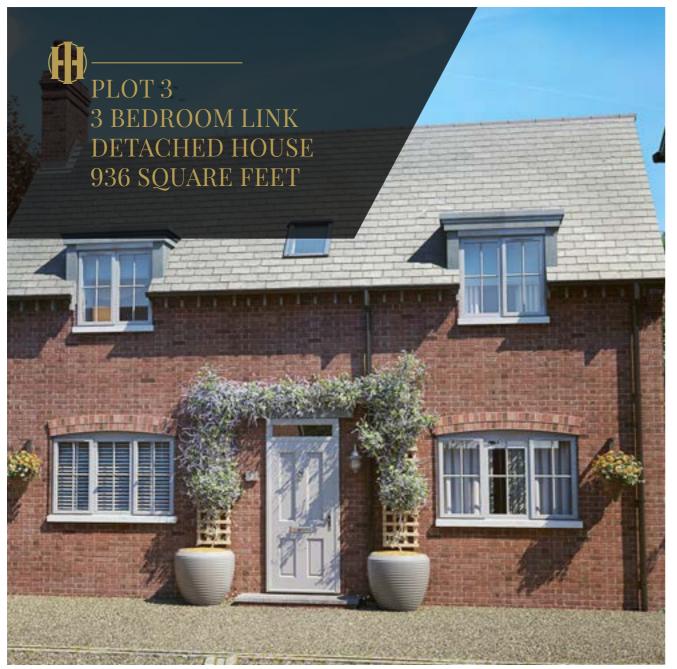

# <sup>3</sup> PLOT 3 936 SQ FT

This is a link detached three-bedroom house with a spacious kitchen, a separate living area, an ensuite bathroom in the main bedroom, and a carport for parking.