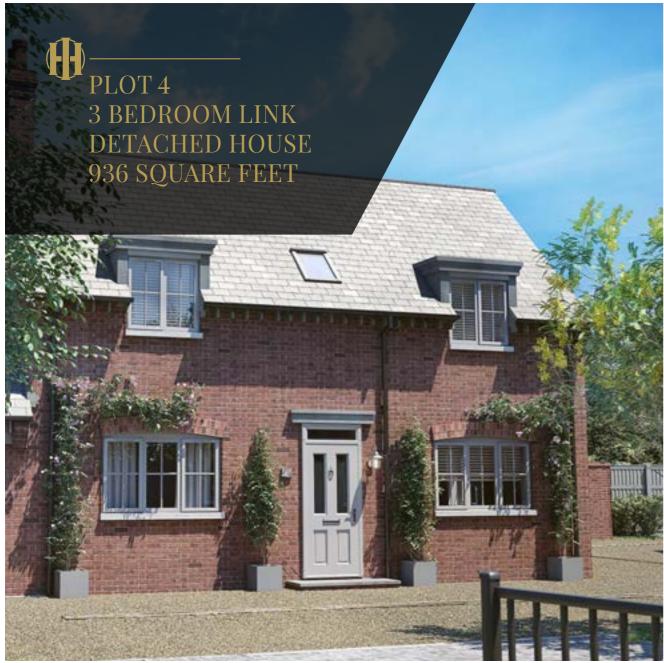

## 4 PLOT 4 936 SQ FT

This is a link detached three-bedroom house with a separate living area, an ensuite bathroom in the main bedroom, and two parking spaces.