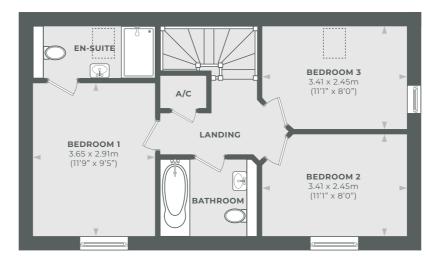

## 4 PLOT 4 936 SQ FT

This is a link detached three-bedroom house with a separate living area, an ensuite bathroom in the main bedroom, and two parking spaces.

| AREA           | SQUARE FEET     |
|----------------|-----------------|
| Dining/Kitchen | 16' 3" x 11' 1" |
| Living Room    | 16'3" x 9'5"    |
| Bedroom One    | 11' 9" x 9' 5"  |
| Bedroom Two    | 11' 1" × 8' 0"  |
| Bedroom Three  | 11' 1" x 8' 0"  |