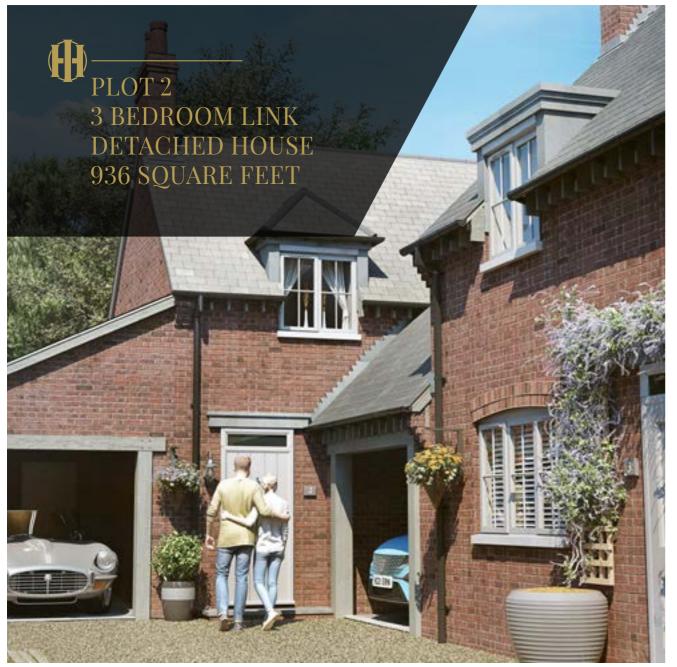

# 2 PLOT 2 936 SQ FT

This is a link detached three-bedroom house with a separate living area, an ensuite bathroom in the main bedroom, a carport, and additional parking space.