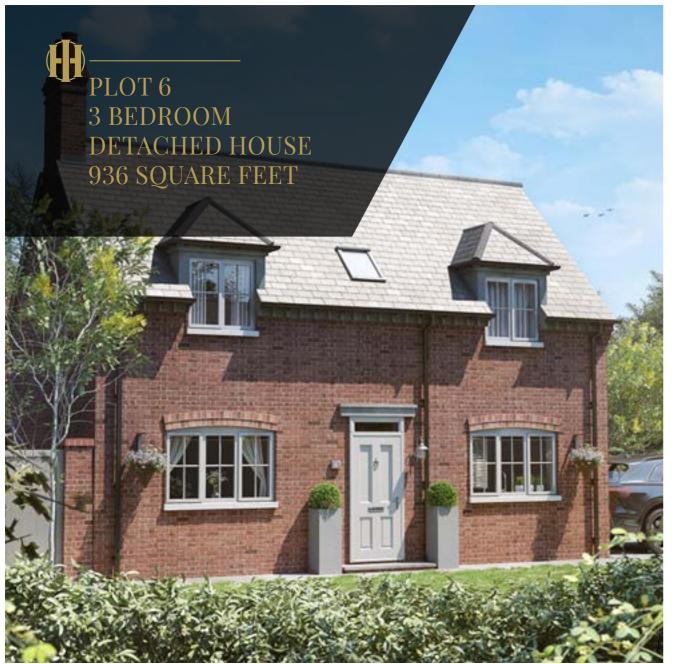

# 5 PLOT 5 936 SQ FT

This is a link detached three-bedroom house with a separate living area, an ensuite bathroom in the main bedroom. Large established garden and single carport with parking space.

This is a detached three-bedroom house with a separate living area, an ensuite bathroom in the main bedroom. Large established garden and two parking spaces.