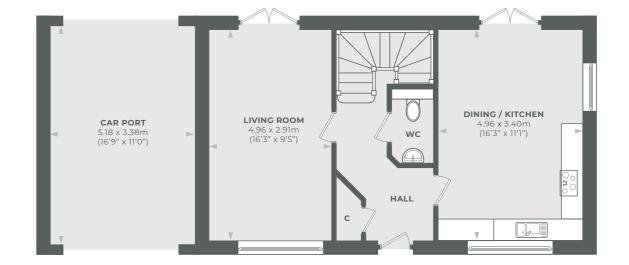

## 4 PLOT 4 936 SQ FT

This is a link detached three-bedroom house with a separate living area, an ensuite bathroom in the main bedroom, and two parking spaces.

| AREA           | SQUARE FEET     |
|----------------|-----------------|
| Dining/Kitchen | 16' 3" x 11' 1" |
| Living Room    | 16'3" x 9'5"    |
| Bedroom One    | 11' 9" x 9' 5"  |
| Bedroom Two    | 11' 1" × 8' 0"  |
| Bedroom Three  | 11' 1" x 8' 0"  |