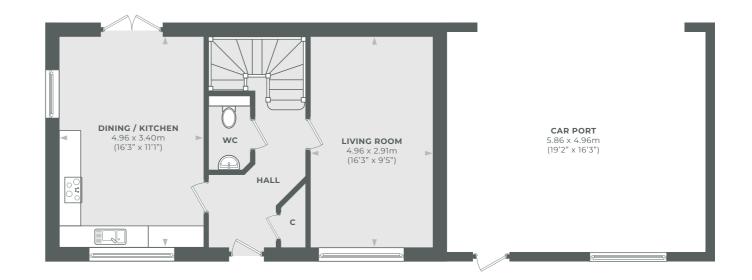

| AREA           | SQUARE FEET     |
|----------------|-----------------|
| Dining/Kitchen | 16' 3" x 11' 1" |
| Living Room    | 16'3" × 9'5"    |
| Bedroom One    | 11' 9" x 9' 5"  |
| Bedroom Two    | 11' 1" x 8' 0"  |
| Bedroom Three  | 11' 1" x 8' 0"  |