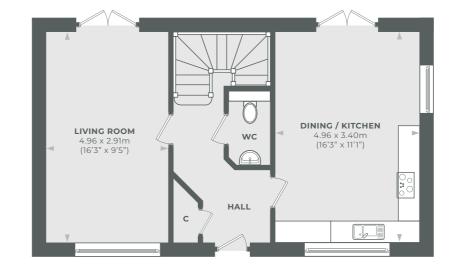

| AREA           | SQUARE FEET     |
|----------------|-----------------|
| Dining/Kitchen | 16' 3" x 11' 1" |
| Living Room    | 16'3" × 9'5"    |
| Bedroom One    | 11' 9" x 9' 5"  |
| Bedroom Two    | 11' 1" x 8' 0"  |
| Bedroom Three  | 11' 1" x 8' 0"  |

| AREA           | SQUARE FEET     |
|----------------|-----------------|
| Dining/Kitchen | 16' 3" x 11' 1" |
| Living Room    | 16'3" x 9'5"    |
| Bedroom One    | 11' 9" x 9' 5"  |
| Bedroom Two    | 11' 1" × 8' 0"  |
| Bedroom Three  | 11' 1" x 8' 0"  |

| AREA           | SQUARE FEET     |
|----------------|-----------------|
| Dining/Kitchen | 16' 3" x 11' 1" |
| Living Room    | 16'3" x 9'5"    |
| Bedroom One    | 11' 9" x 9' 5"  |
| Bedroom Two    | 11' 1" x 8' 0"  |
| Bedroom Three  | 11' 1" x 8' 0"  |