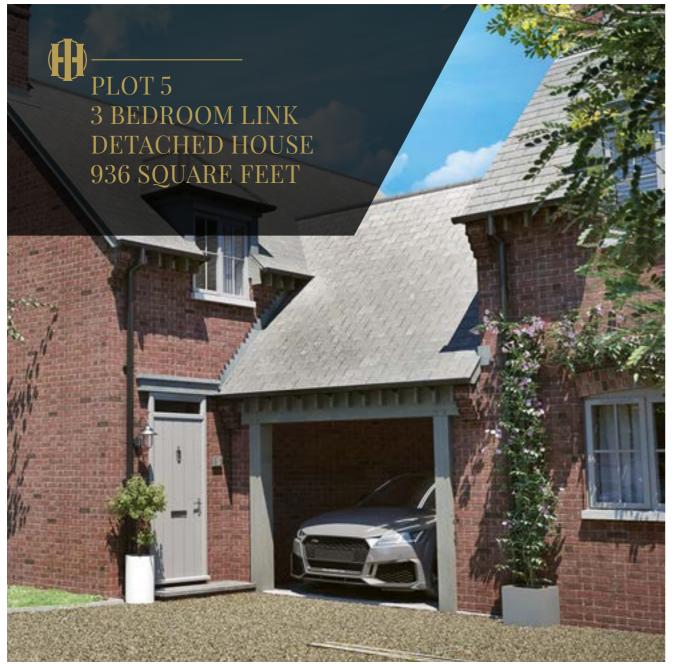

# 5 PLOT 5 936 SQ FT

This is a link detached three-bedroom house with a separate living area, an ensuite bathroom in the main bedroom. Large established garden and single carport with parking space.

This is a detached three-bedroom house with a separate living area, an ensuite bathroom in the main bedroom. Large established garden and two parking spaces.