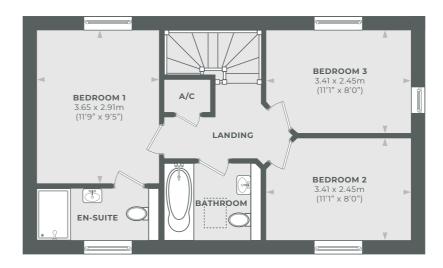

| AREA           | SQUARE FEET     |
|----------------|-----------------|
| Dining/Kitchen | 16' 3" x 11' 1" |
| Living Room    | 16'3" × 9'5"    |
| Bedroom One    | 11' 9" x 9' 5"  |
| Bedroom Two    | 11' 1" x 8' 0"  |
| Bedroom Three  | 11' 1" x 8' 0"  |

| AREA           | SQUARE FEET     |
|----------------|-----------------|
| Dining/Kitchen | 16' 3" x 11' 1" |
| Living Room    | 16'3" x 9'5"    |
| Bedroom One    | 11' 9" x 9' 5"  |
| Bedroom Two    | 11' 1" × 8' 0"  |
| Bedroom Three  | 11' 1" x 8' 0"  |

| AREA           | SQUARE FEET     |
|----------------|-----------------|
| Dining/Kitchen | 16' 3" x 11' 1" |
| Living Room    | 16'3" x 9'5"    |
| Bedroom One    | 11' 9" x 9' 5"  |
| Bedroom Two    | 11' 1" x 8' 0"  |
| Bedroom Three  | 11' 1" x 8' 0"  |