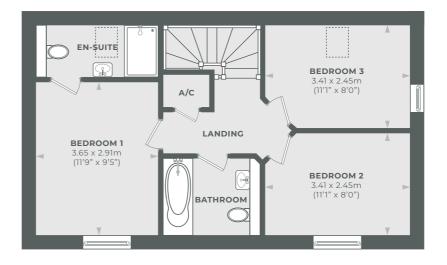

# 5 PLOT 5 936 SQ FT

This is a link detached three-bedroom house with a separate living area, an ensuite bathroom in the main bedroom. Large established garden and single carport with parking space.

This is a detached three-bedroom house with a separate living area, an ensuite bathroom in the main bedroom. Large established garden and two parking spaces.

| SQUARE FEET     |
|-----------------|
| 16' 3" x 11' 1" |
| 16'3" x 9'5"    |
| 11'9" x 9'5"    |
| 11' 1" x 8' 0"  |
| 11' 1" × 8' 0"  |
|                 |

| AREA           | SQUARE FEET    |
|----------------|----------------|
| Dining/Kitchen | 19'0" x 9'1"   |
| Living Room    | 16'3" x 9'5"   |
| Bedroom One    | 11'9" x 9'5"   |
| Bedroom Two    | 11' 1" x 8' 0" |
| Bedroom Three  | 9'9" × 8'0"    |

| AREA           | SQUARE FEET    |
|----------------|----------------|
| Dining/Kitchen | 19'0" x 9'1"   |
| Living Room    | 16'3" x 9'5"   |
| Bedroom One    | 11' 9" x 9' 5" |
| Bedroom Two    | 11' 1" x 8' 0" |
| Bedroom Three  | 9'9" × 8'0"    |