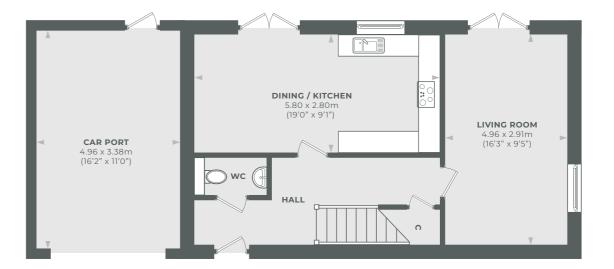

# 2 PLOT 2 936 SQ FT

This is a link detached three-bedroom house with a separate living area, an ensuite bathroom in the main bedroom, a carport, and additional parking space.

| SQUARE FEET     |
|-----------------|
| 16' 3" x 11' 1" |
| 16'3" x 9'5"    |
| 11'9" x 9'5"    |
| 11' 1" x 8' 0"  |
| 11' 1" × 8' 0"  |
|                 |

| AREA           | SQUARE FEET    |
|----------------|----------------|
| Dining/Kitchen | 19'0" x 9'1"   |
| Living Room    | 16'3" x 9'5"   |
| Bedroom One    | 11'9" x 9'5"   |
| Bedroom Two    | 11' 1" x 8' 0" |
| Bedroom Three  | 9'9" × 8'0"    |