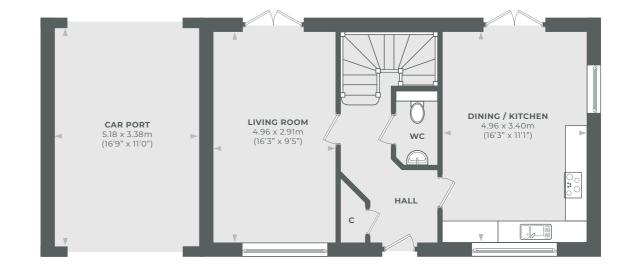

## 4 PLOT 4 936 SQ FT

This is a link detached three-bedroom house with a separate living area, an ensuite bathroom in the main bedroom, and two parking spaces.

| AREA           | SQUARE FEET     |
|----------------|-----------------|
| Dining/Kitchen | 16' 3" x 11' 1" |
| Living Room    | 16'3" x 9'5"    |
| Bedroom One    | 11' 9" x 9' 5"  |
| Bedroom Two    | 11' 1" × 8' 0"  |
| Bedroom Three  | 11' 1" x 8' 0"  |