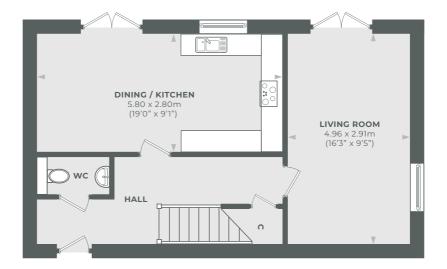

# 5 PLOT 5 936 SQ FT

This is a link detached three-bedroom house with a separate living area, an ensuite bathroom in the main bedroom. Large established garden and single carport with parking space.

This is a detached three-bedroom house with a separate living area, an ensuite bathroom in the main bedroom. Large established garden and two parking spaces.

| AREA           | SQUARE FEET     |
|----------------|-----------------|
| Dining/Kitchen | 16' 3" x 11' 1" |
| Living Room    | 16'3" × 9'5"    |
| Bedroom One    | 11' 9" x 9' 5"  |
| Bedroom Two    | 11' 1" x 8' 0"  |
| Bedroom Three  | 11' 1" x 8' 0"  |

| AREA           | SQUARE FEET     |
|----------------|-----------------|
| Dining/Kitchen | 16' 3" x 11' 1" |
| Living Room    | 16'3" x 9'5"    |
| Bedroom One    | 11' 9" x 9' 5"  |
| Bedroom Two    | 11' 1" × 8' 0"  |
| Bedroom Three  | 11' 1" x 8' 0"  |

| AREA           | SQUARE FEET     |
|----------------|-----------------|
| Dining/Kitchen | 16' 3" x 11' 1" |
| Living Room    | 16'3" x 9'5"    |
| Bedroom One    | 11' 9" x 9' 5"  |
| Bedroom Two    | 11' 1" x 8' 0"  |
| Bedroom Three  | 11' 1" x 8' 0"  |