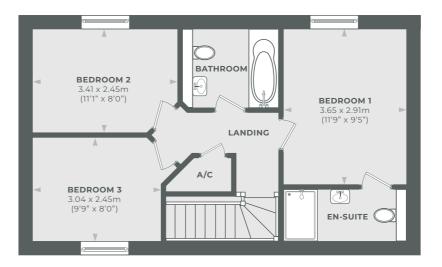

# 2 PLOT 2 936 SQ FT

This is a link detached three-bedroom house with a separate living area, an ensuite bathroom in the main bedroom, a carport, and additional parking space.

| SQUARE FEET     |
|-----------------|
| 16' 3" x 11' 1" |
| 16'3" x 9'5"    |
| 11'9" x 9'5"    |
| 11' 1" x 8' 0"  |
| 11' 1" × 8' 0"  |
|                 |

| AREA           | SQUARE FEET    |
|----------------|----------------|
| Dining/Kitchen | 19'0" x 9'1"   |
| Living Room    | 16'3" x 9'5"   |
| Bedroom One    | 11'9" x 9'5"   |
| Bedroom Two    | 11' 1" x 8' 0" |
| Bedroom Three  | 9'9" × 8'0"    |