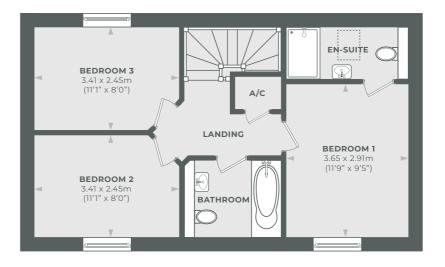

| AREA           | SQUARE FEET     |
|----------------|-----------------|
| Dining/Kitchen | 16' 3" x 11' 1" |
| Living Room    | 16'3" × 9'5"    |
| Bedroom One    | 11' 9" x 9' 5"  |
| Bedroom Two    | 11' 1" x 8' 0"  |
| Bedroom Three  | 11' 1" x 8' 0"  |