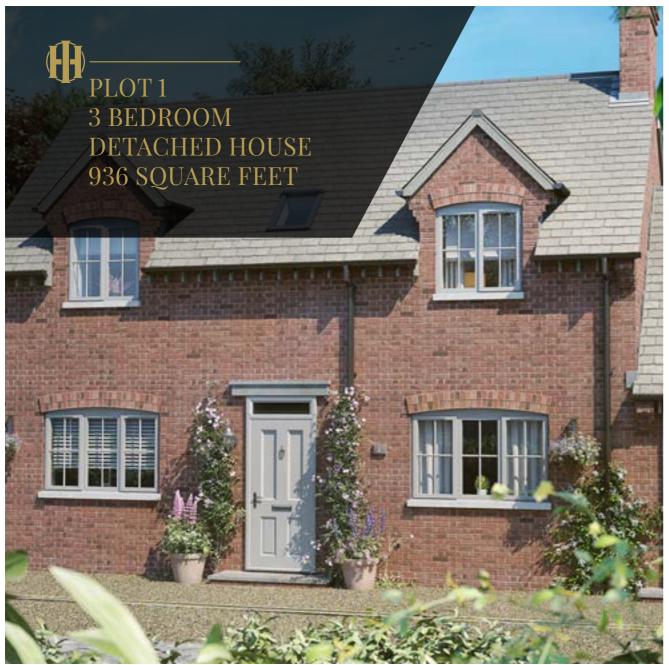

te bathroom in the main bedroom, a carport, and additional parking space.



# <sup>3</sup> PLOT 3 936 SQ FT

This is a link detached three-bedroom house with a spacious kitchen, a separate living area, an ensuite bathroom in the main bedroom, and a carport for parking.



## 4 PLOT 4 936 SQ FT

This is a link detached three-bedroom house with a separate living area, an ensuite bathroom in the main bedroom, and two parking spaces.



# 5 PLOT 5 936 SQ FT

This is a link detached three-bedroom house with a separate living area, an ensuite bathroom in the main bedroom. Large established garden and single carport with parking space.



This is a detached three-bedroom house with a separate living area, an ensuite bathroom in the main bedroom. Large established garden and two parking spaces.







| SQUARE FEET     |
|-----------------|
| 16' 3" x 11' 1" |
| 16'3" x 9'5"    |
| 11'9" x 9'5"    |
| 11' 1" x 8' 0"  |
| 11' 1" × 8' 0"  |
|                 |







| AREA           | SQUARE FEET    |
|----------------|----------------|
| Dining/Kitchen | 19'0" x 9'1"   |
| Living Room    | 16'3" x 9'5"   |
| Bedroom One    | 11'9" x 9'5"   |
| Bedroom Two    | 11' 1" x 8' 0" |
| Bedroom Three  | 9'9" × 8'0"    |







| AREA           | SQUARE FEET     |
|----------------|-----------------|
| Dining/Kitchen | 16' 3" x 11' 1" |
| Living Room    | 16'3" × 9'5"    |
| Bedroom One    | 11' 9" x 9' 5"  |
| Bedroom Two    | 11' 1" x 8' 0"  |
| Bedroom Three  | 11' 1" x 8' 0"  |







| AREA           | SQUARE FEET     |
|----------------|-----------------|
| Dining/Kitchen | 16' 3" x