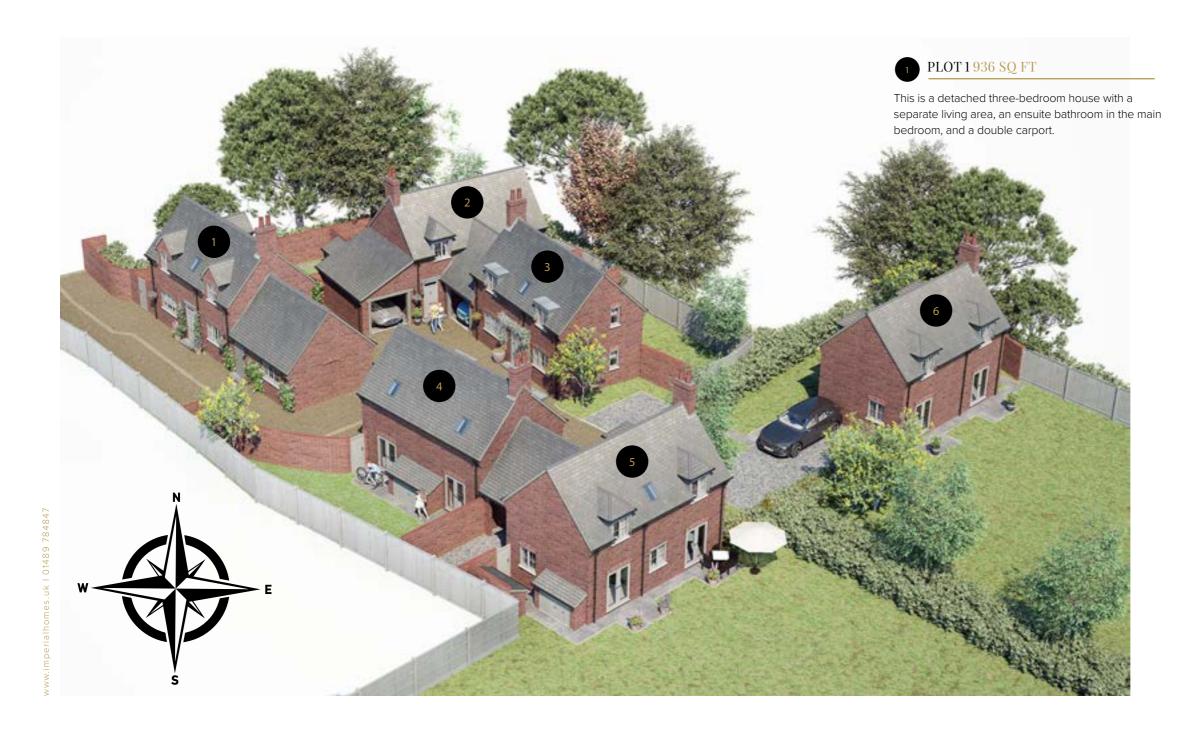

# 2 PLOT 2 936 SQ FT

This is a link detached three-bedroom house with a separate living area, an ensuite bathroom in the main bedroom, a carport, and additional parking space.



# <sup>3</sup> PLOT 3 936 SQ FT

This is a link detached three-bedroom house with a spacious kitchen, a separate living area, an ensuite bathroom in the main bedroom, and a carport for parking.



## 4 PLOT 4 936 SQ FT

This is a link detached three-bedroom house with a separate living area, an ensuite bathroom in the main bedroom, and two parking spaces.



# 5 PLOT 5 936 SQ FT

This is a link detached three-bedroom house with a separate living area, an ensuite bathroom in the main bedroom. Large established garden and single carport with parking space.



This is a detached three-bedroom house with a separate