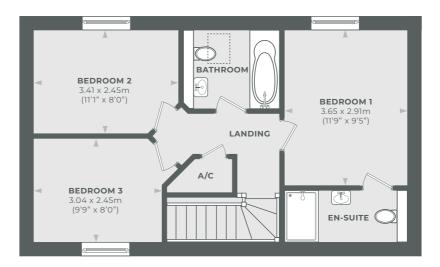

# 5 PLOT 5 936 SQ FT

This is a link detached three-bedroom house with a separate living area, an ensuite bathroom in the main bedroom. Large established garden and single carport with parking space.

This is a detached three-bedroom house with a separate living area, an ensuite bathroom in the main bedroom. Large established garden and two parking spaces.

| SQUARE FEET     |
|-----------------|
| 16' 3" x 11' 1" |
| 16'3" x 9'5"    |
| 11'9" x 9'5"    |
| 11' 1" x 8' 0"  |
| 11' 1" × 8' 0"  |
|                 |

| AREA           | SQUARE FEET    |
|----------------|----------------|
| Dining/Kitchen | 19'0" x 9'1"   |
| Living Room    | 16'3" x 9'5"   |
| Bedroom One    | 11'9" x 9'5"   |
| Bedroom Two    | 11' 1" x 8' 0" |
| Bedroom Three  | 9'9" × 8'0"    |

| AREA           | SQUARE FEET    |
|----------------|----------------|
| Dining/Kitchen | 19'0" x 9'1"   |
| Living Room    | 16'3" x 9'5"   |
| Bedroom One    | 11' 9" x 9' 5" |
| Bedroom Two    | 11' 1" x 8' 0" |
| Bedroom Three  | 9'9" × 8'0"    |