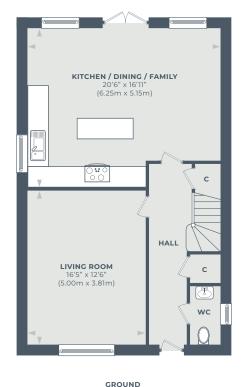

# Plot Two

Three bedroom detached - 1388sqft Single Garage - 200sqft Total of 1588sqft

GROUND

Plot two is an inviting 3-bedroom detached property with a dedicated study, perfect for your work or creative needs.

The home boasts an open-plan kitchen with practical island and large family space, perfect for dining and relaxing. Patio doors seamlessly connecting to the rear garden.

Upstairs you will find a principle bedroom with an adjoining ensuite, subsequent bedrooms share a well designed main bathroom.

Your property includes a single garage and parking for two vehicles.