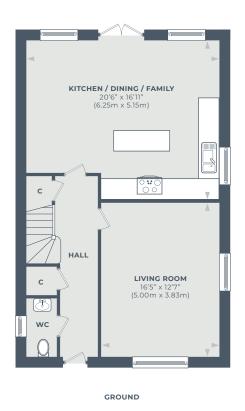

# Plot Two

Three bedroom detached - 1388sqft Single Garage - 200sqft Total of 1588sqft

GROUND

Plot two is an inviting 3-bedroom detached property with a dedicated study, perfect for your work or creative needs.

The home boasts an open-plan kitchen with practical island and large family space, perfect for dining and relaxing. Patio doors seamlessly connecting to the rear garden.

Upstairs you will find a principle bedroom with an adjoining ensuite, subsequent bedrooms share a well designed main bathroom.

Your property includes a single garage and parking for two vehicles.