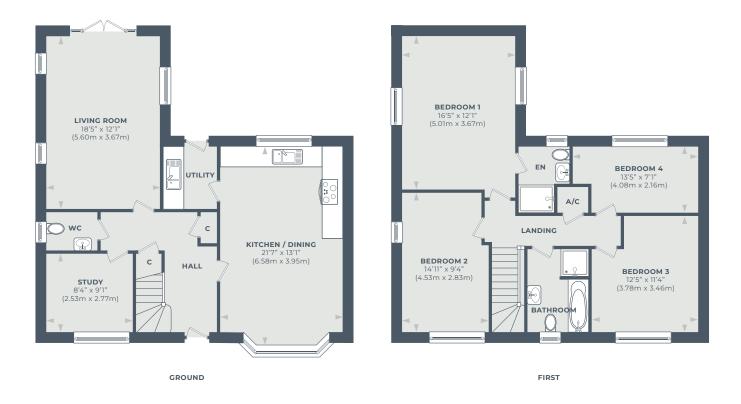

# Plot One

Four bedroom detached - 1549sqft Double Garage - 391sqft Total of 1940sqft

Discover the charm of plot one, a 4-bedroom detached house with decorative tile hanging.

This home features a spacious study, a well-equipped kitchen leading to a duel aspect rear garden through patio doors.

Conveniently located utility room off the kitchen with access to the garden.

Enjoy the luxury of an ensuite in the principal bedroom and a stylish 4-piece main bathroom.

Includes a double garage and parking for two vehicles.