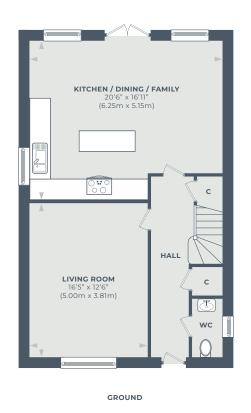

#### **Plot Six**

Three bedroom detached - 1388sqft Single Garage - 200sqft Total of 1588sqft

Discover plot six, our 3-bedroom detached home with a single garage and parking for two vehicles.

Located to the rear of your home is an open-plan kitchen completed with an island and family space with patio doors to the garden.

This inviting residence features 3 generously sized bedrooms with the addition of a dedicated study for added versatility.