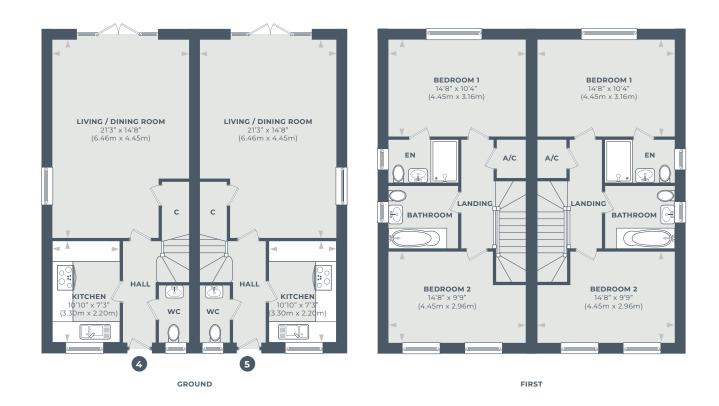

## Plot Four and Five

Two bedroom semi-detached - 946sqft

Explore the charm of plots four and five, 2-bedroom semi-detached houses adorned with tile hanging and practical porches.

These delightful homes feature a living and dining room situated to the rear, with doors that open to the garden.

You will find two large double bedrooms on the first floor with an ensuite shower room to the principle and main bathroom.

Your new home includes parking for two vehicles.