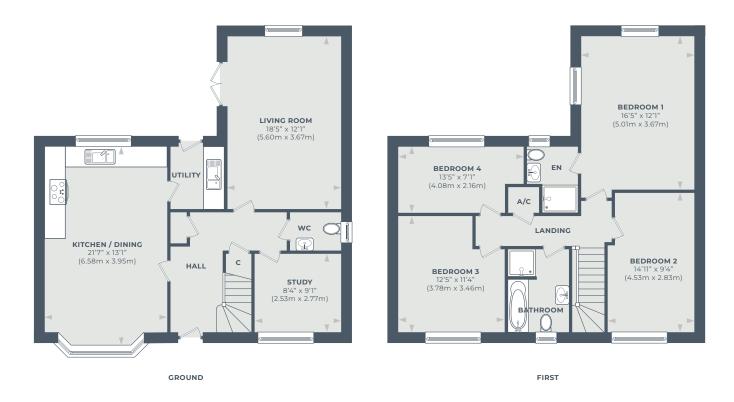

# Plot One

Four bedroom detached - 1549sqft Double Garage - 391sqft Total of 1940sqft

Discover the charm of plot one, a 4-bedroom detached house with decorative tile hanging.

This home features a spacious study, a well-equipped kitchen leading to a duel aspect rear garden through patio doors.

Conveniently located utility room off the kitchen with access to the garden.

Enjoy the luxury of an ensuite in the principal bedroom and a stylish 4-piece main bathroom.

Includes a double garage and parking for two vehicles.