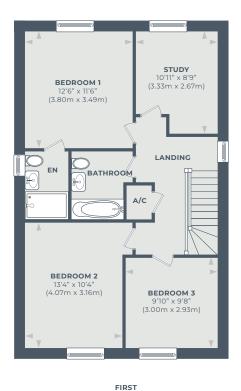

# Plot Two

Three bedroom detached - 1388sqft Single Garage - 200sqft Total of 1588sqft

GROUND

Plot two is an inviting 3-bedroom detached property with a dedicated study, perfect for your work or creative needs.

The home boasts an open-plan kitchen with practical island and large family space, perfect for dining and relaxing. Patio doors seamlessly connecting to the rear garden.

Upstairs you will find a principle bedroom with an adjoining ensuite, subsequent bedrooms share a well designed main bathroom.

Your property includes a single garage and parking for two vehicles.