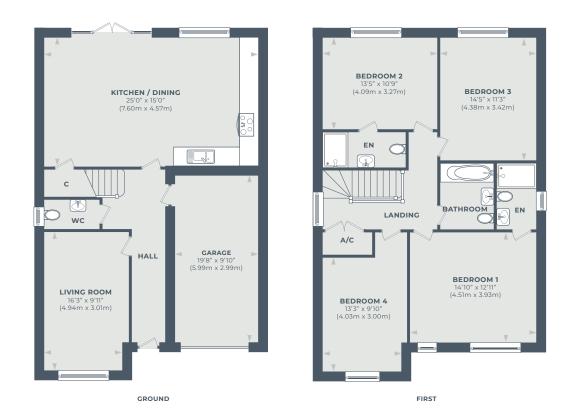

# **Plot Eight**

Four bedroom detached - 1618sqft

Plot eight is a 4-bedroom detached home with an integral single garage and convenient driveway for two vehicles.

This inviting residence features a large kitchen diner at the rear, offering a delightful view of the garden through patio doors.

Enjoy the luxury of ensuite shower rooms to both the principal bedroom and bedroom two, along with a main bathroom.