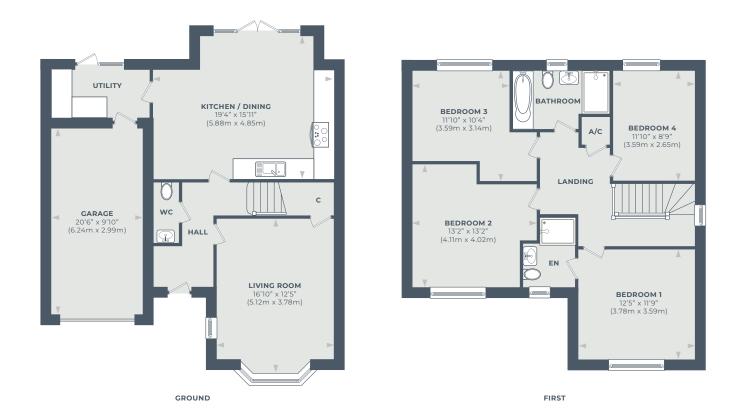

# Plot One

Four bedroom detached - 1549sqft Double Garage - 391sqft Total of 1940sqft

Discover the charm of plot one, a 4-bedroom detached house with decorative tile hanging.

This home features a spacious study, a well-equipped kitchen leading to a duel aspect rear garden through patio doors.

Conveniently located utility room off the kitchen with access to the garden.

Enjoy the luxury of an ensuite in the principal bedroom and a stylish 4-piece main bathroom.

Includes a double garage and parking for two vehicles.