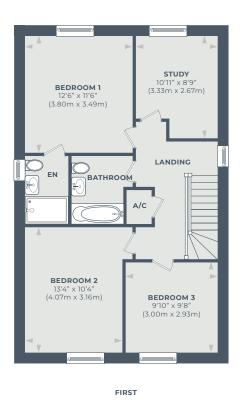

#### **Plot Six**

Three bedroom detached - 1388sqft Single Garage - 200sqft Total of 1588sqft

Discover plot six, our 3-bedroom detached home with a single garage and parking for two vehicles.

Located to the rear of your home is an open-plan kitchen completed with an island and family space with patio doors to the garden.

This inviting residence features 3 generously sized bedrooms with the addition of a dedicated study for added versatility.