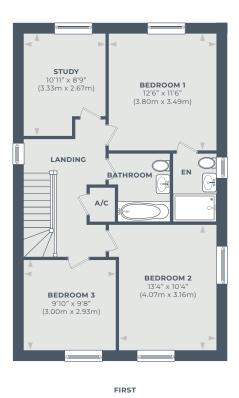

# Plot Two

Three bedroom detached - 1388sqft Single Garage - 200sqft Total of 1588sqft

GROUND

Plot two is an inviting 3-bedroom detached property with a dedicated study, perfect for your work or creative needs.

The home boasts an open-plan kitchen with practical island and large family space, perfect for dining and relaxing. Patio doors seamlessly connecting to the rear garden.

Upstairs you will find a principle bedroom with an adjoining ensuite, subsequent bedrooms share a well designed main bathroom.

Your property includes a single garage and parking for two vehicles.

Upstairs you will find 3 bedrooms, two bathrooms and a dedicated study for your convenience.

A single garage runs alongside your new home with parking for two vehicles.