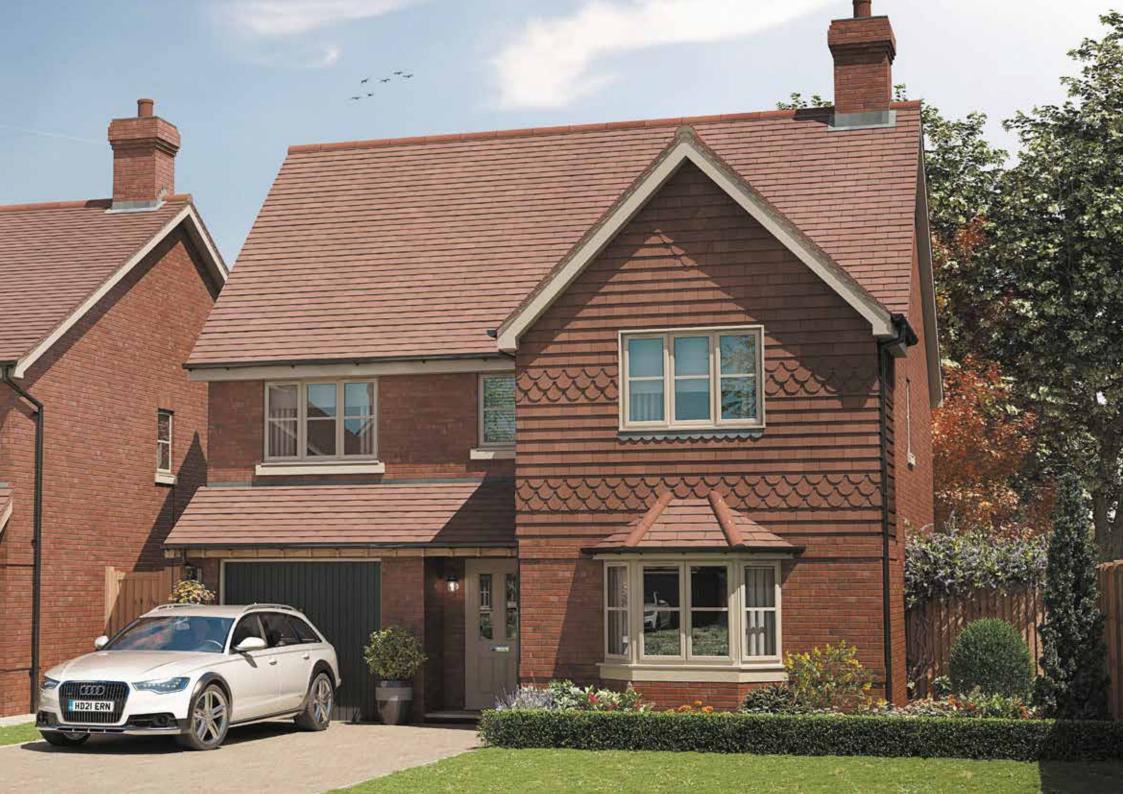

# Plot One

Four bedroom detached - 1549sqft Double Garage - 391sqft Total of 1940sqft

Discover the charm of plot one, a 4-bedroom detached house with decorative tile hanging.

This home features a spacious study, a well-equipped kitchen leading to a duel aspect rear garden through patio doors.

Conveniently located utility room off the kitchen with access to the garden.

Enjoy the luxury of an ensuite in the principal bedroom and a stylish 4-piece main bathroom.

Includes a double garage and parking for two vehicles.