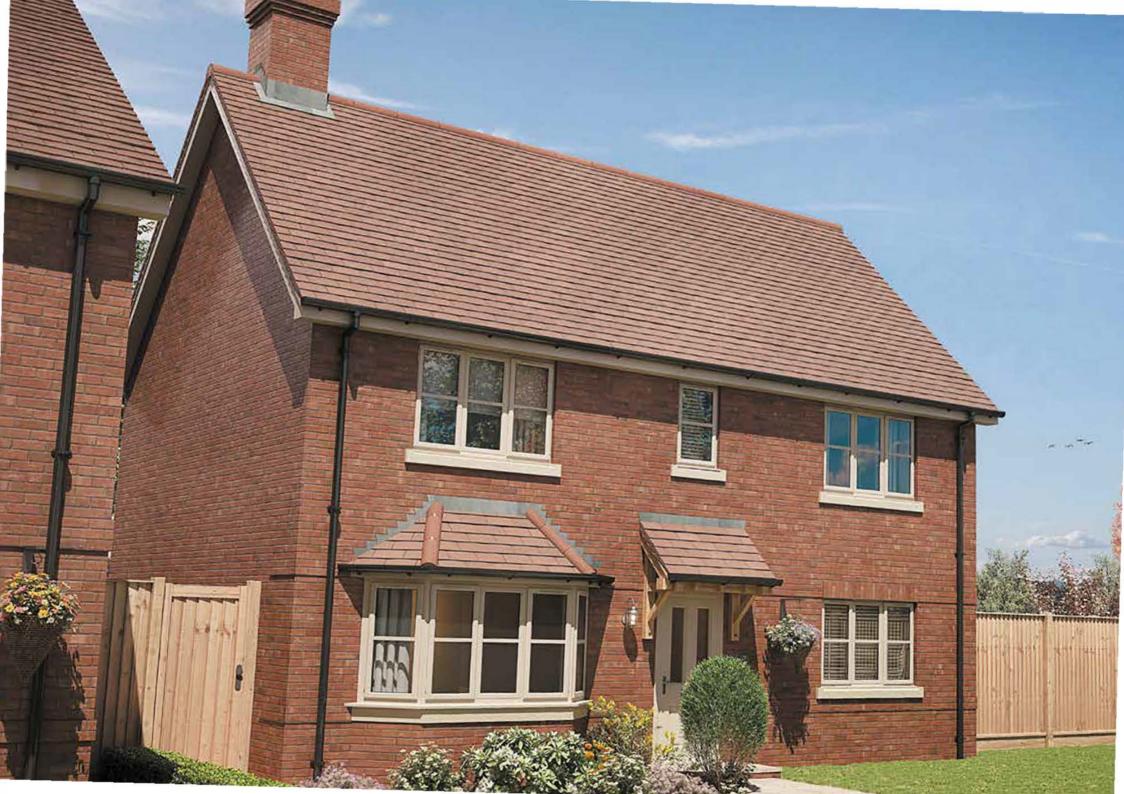

# Plot One

Four bedroom detached - 1549sqft Double Garage - 391sqft Total of 1940sqft

Discover the charm of plot one, a 4-bedroom detached house with decorative tile hanging.

This home features a spacious study, a well-equipped kitchen leading to a duel aspect rear garden through patio doors.

Conveniently located utility room off the kitchen with access to the garden.

Enjoy the luxury of an ensuite in the principal bedroom and a stylish 4-piece main bathroom.

Includes a double garage and parking for two vehicles.