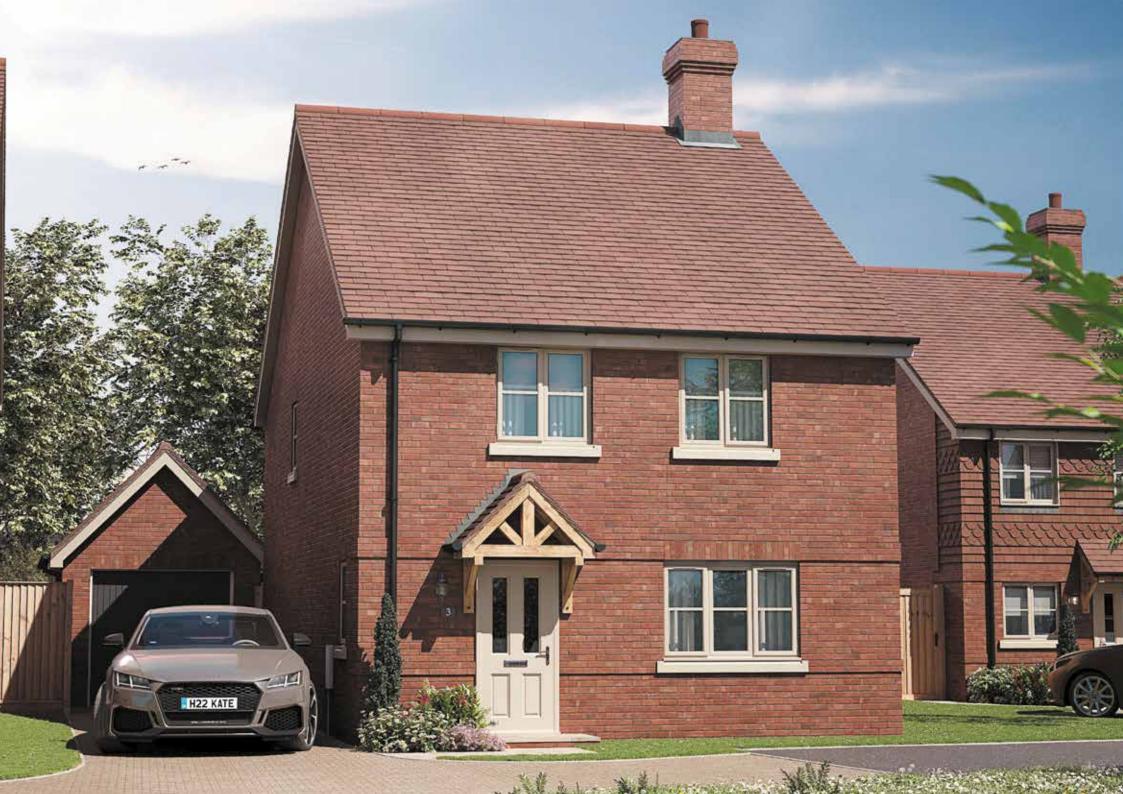

# Plot Two

Three bedroom detached - 1388sqft Single Garage - 200sqft Total of 1588sqft

GROUND

Plot two is an inviting 3-bedroom detached property with a dedicated study, perfect for your work or creative needs.

The home boasts an open-plan kitchen with practical island and large family space, perfect for dining and relaxing. Patio doors seamlessly connecting to the rear garden.

Upstairs you will find a principle bedroom with an adjoining ensuite, subsequent bedrooms share a well designed main bathroom.

Your property includes a single garage and parking for two vehicles.