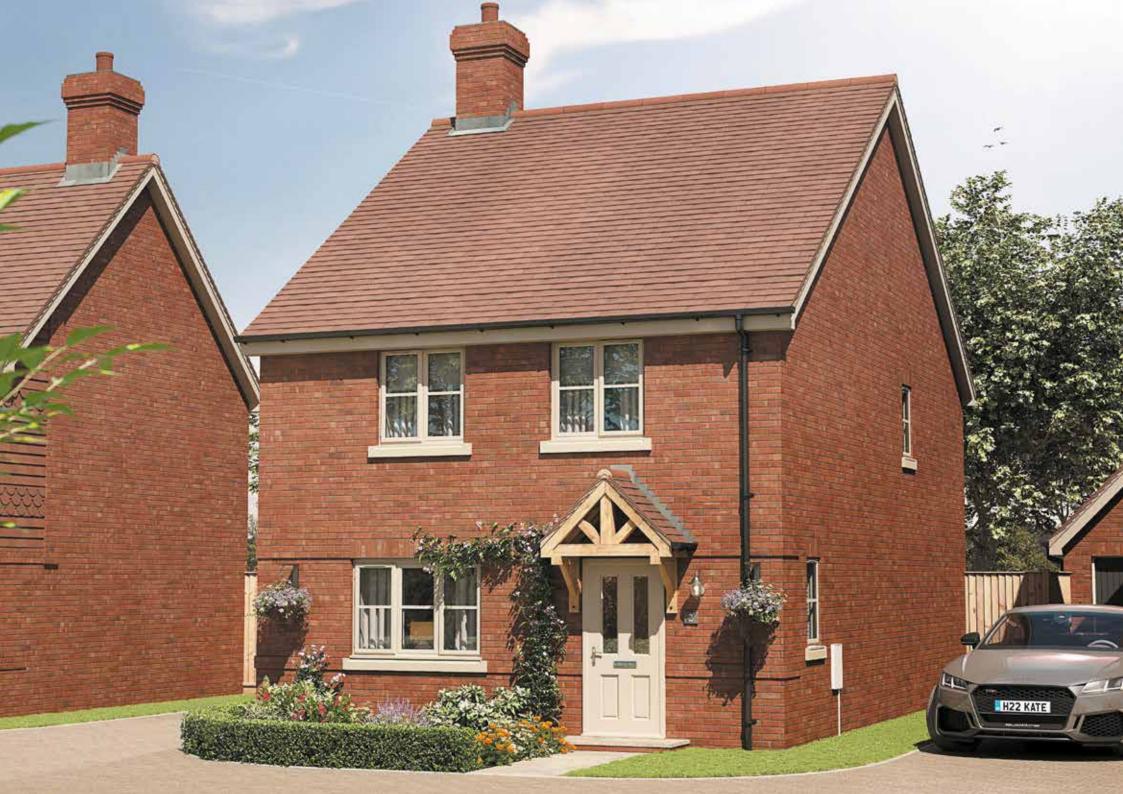

# Plot One

Four bedroom detached - 1549sqft Double Garage - 391sqft Total of 1940sqft

Discover the charm of plot one, a 4-bedroom detached house with decorative tile hanging.

This home features a spacious study, a well-equipped kitchen leading to a duel aspect rear garden through patio doors.

Conveniently located utility room off the kitchen with access to the garden.

Enjoy the luxury of an ensuite in the principal bedroom and a stylish 4-piece main bathroom.

Includes a double garage and parking for two vehicles.