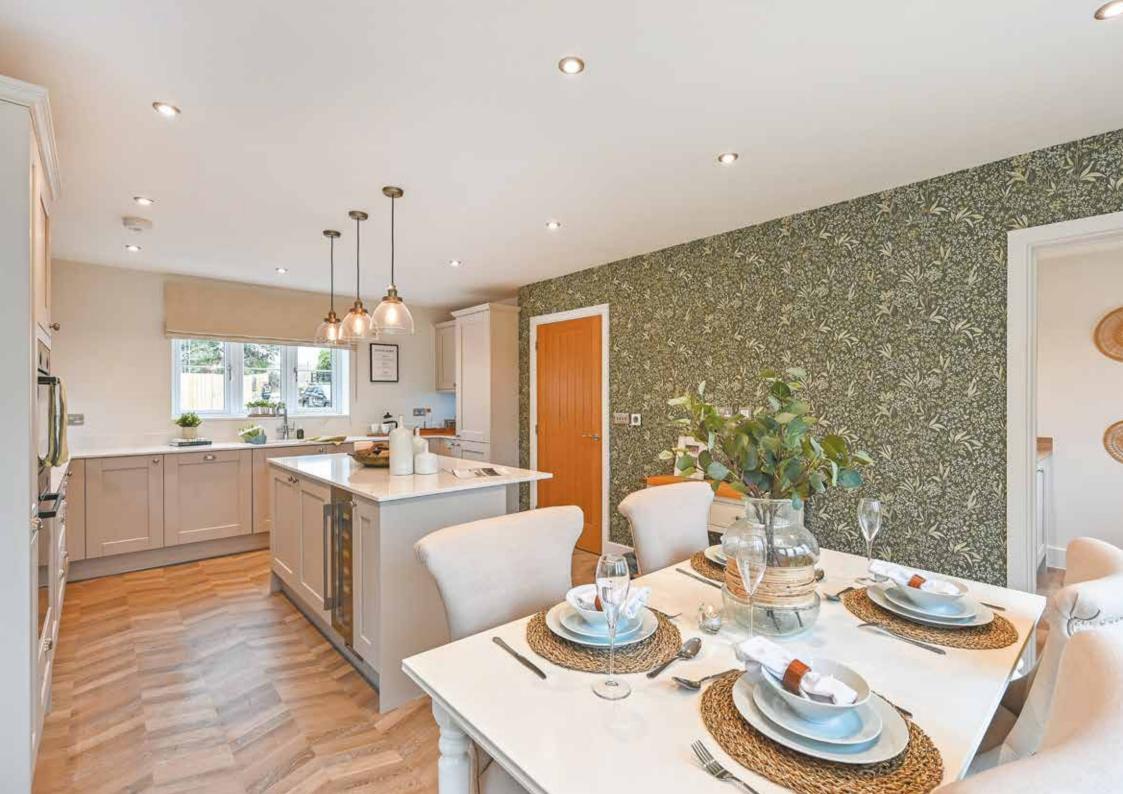

# Plot One

Four bedroom detached - 1549sqft Double Garage - 391sqft Total of 1940sqft

Discover the charm of plot one, a 4-bedroom detached house with decorative tile hanging.

This home features a spacious study, a well-equipped kitchen leading to a duel aspect rear garden through patio doors.

Conveniently located utility room off the kitchen with access to the garden.

Enjoy the luxury of an ensuite in the principal bedroom and a stylish 4-piece main bathroom.

Includes a double garage and parking for two vehicles.