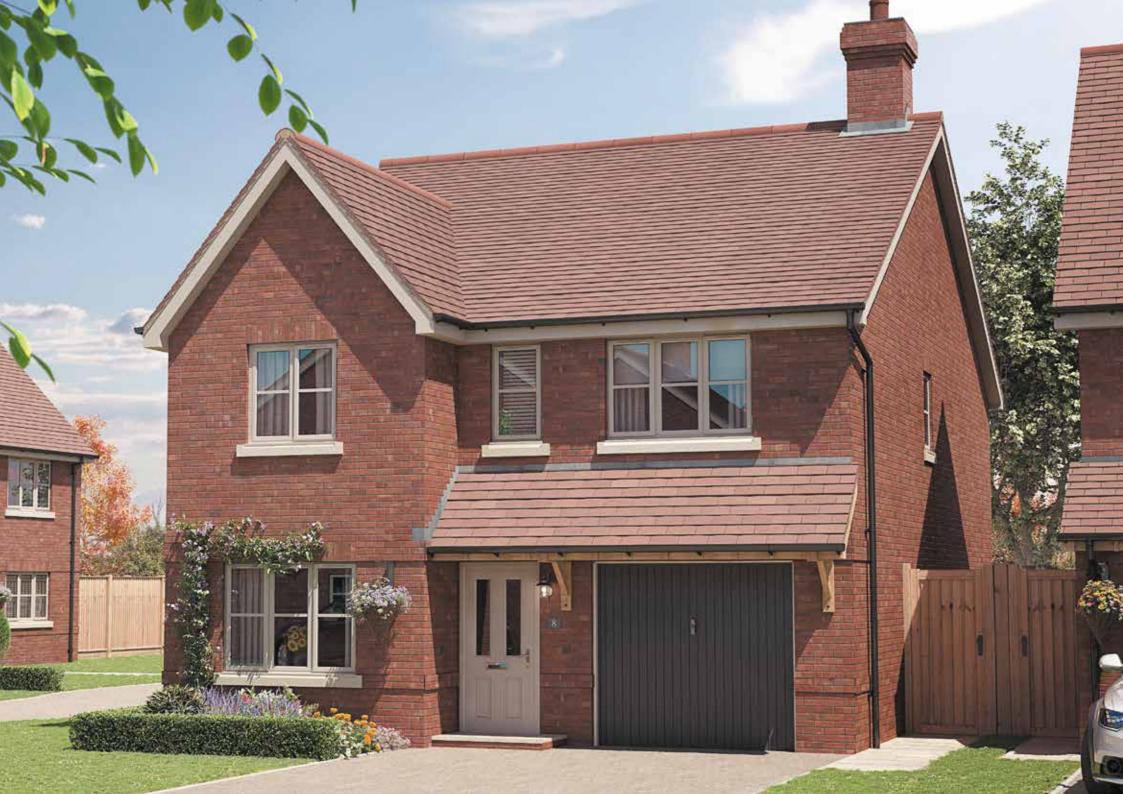

# **Plot Eight**

Four bedroom detached - 1618sqft

Plot eight is a 4-bedroom detached home with an integral single garage and convenient driveway for two vehicles.

This inviting residence features a large kitchen diner at the rear, offering a delightful view of the garden through patio doors.

Enjoy the luxury of ensuite shower rooms to both the principal bedroom and bedroom two, along with a main bathroom.