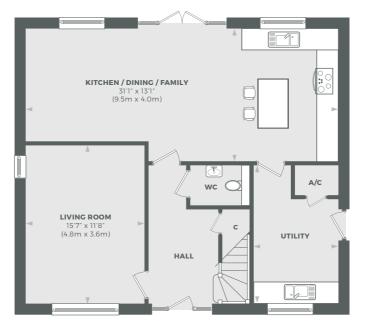

| AREA                  | SQUARE FEET     |
|-----------------------|-----------------|
| Kitchen/Dining/Family | 31' 1" x 13' 1" |
| Living Room           | 15' 7" x 11' 8" |
| Bedroom One           | 13' 7" × 12' 8" |
| Bedroom Two           | 12' 1" x 8' 8"  |
| Bedroom Three         | 12' 1" x 8' 8"  |