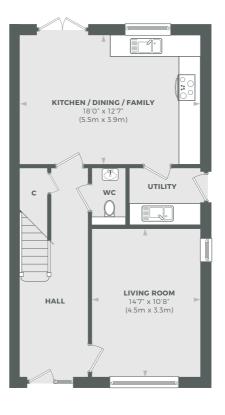

| AREA                  | SQUARE FEET     |
|-----------------------|-----------------|
| Kitchen/Dining/Family | 18' 0" x 12' 7" |
| Living Room           | 14' 7" × 10' 8" |
| Bedroom One           | 16' 7" × 10' 1" |
| Bedroom Two           | 16' 7" × 10' 1" |