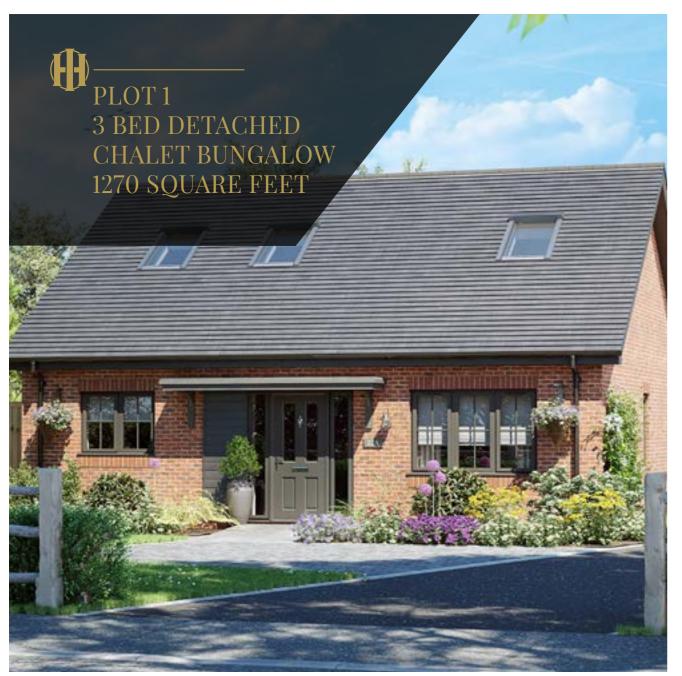

| AREA                  | SQUARE FEET     |
|-----------------------|-----------------|
| Kitchen/Living/Dining | 29' 5" x 15' 7" |
| Bedroom One           | 14' 7" x 10' 1" |
| Bedroom Two           | 14' 7" x 8' 5"  |
| Bedroom Three         | 11' 2" × 11' 2" |