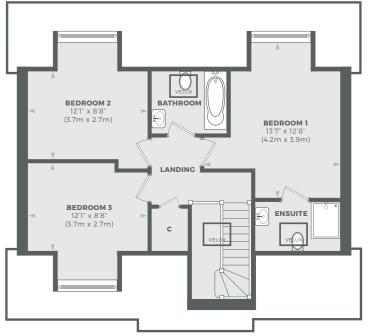

| AREA                  | SQUARE FEET     |
|-----------------------|-----------------|
| Kitchen/Dining/Family | 31' 1" x 13' 1" |
| Living Room           | 15' 7" x 11' 8" |
| Bedroom One           | 13' 7" × 12' 8" |
| Bedroom Two           | 12' 1" x 8' 8"  |
| Bedroom Three         | 12' 1" x 8' 8"  |