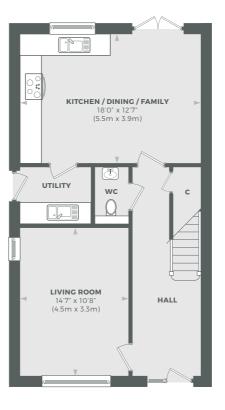

| AREA                  | SQUARE FEET     |
|-----------------------|-----------------|
| Kitchen/Dining/Family | 18' 0" x 12' 7" |
| Living Room           | 14' 7" × 10' 8" |
| Bedroom One           | 16' 7" × 10' 1" |
| Bedroom Two           | 16' 7" × 10' 1" |