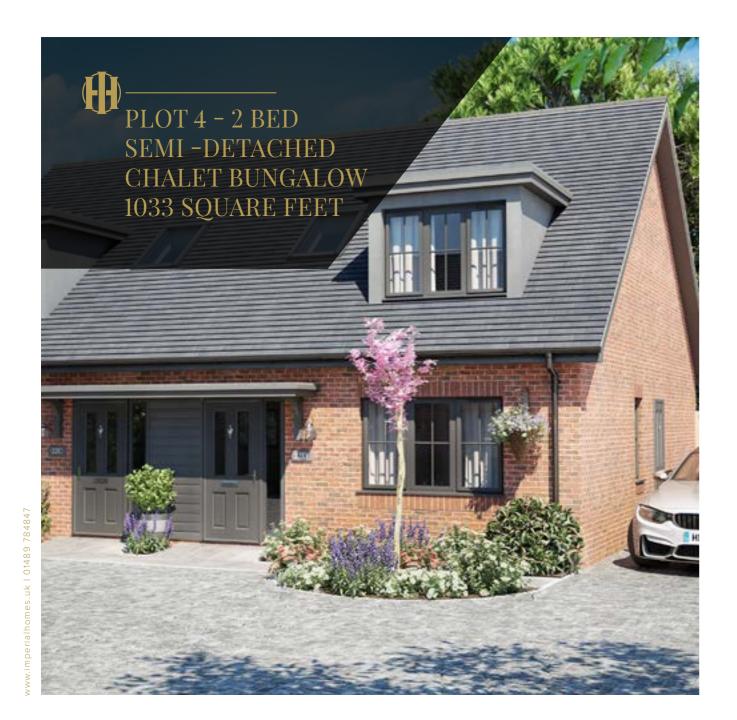

| AREA                  | SQUARE FEET     |
|-----------------------|-----------------|
| Kitchen/Dining/Family | 18' 0" x 12' 7" |
| Living Room           | 14' 7" × 10' 8" |
| Bedroom One           | 16' 7" × 10' 1" |
| Bedroom Two           | 16' 7" × 10' 1" |