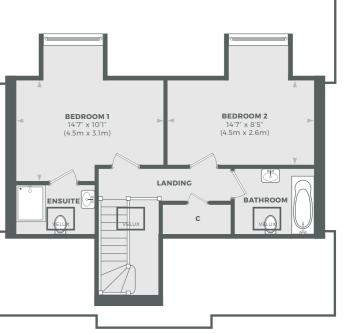

| AREA                  | SQUARE FEET     |
|-----------------------|-----------------|
| Kitchen/Living/Dining | 29' 5" x 15' 7" |
| Bedroom One           | 14' 7" x 10' 1" |
| Bedroom Two           | 14' 7" x 8' 5"  |
| Bedroom Three         | 11' 2" × 11' 2" |