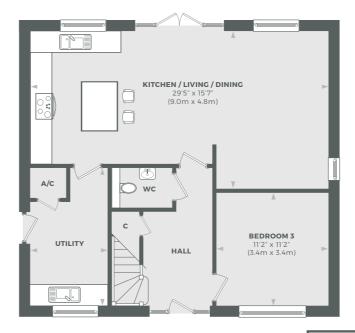

| AREA                  | SQUARE FEET     |
|-----------------------|-----------------|
| Kitchen/Living/Dining | 29' 5" x 15' 7" |
| Bedroom One           | 14' 7" x 10' 1" |
| Bedroom Two           | 14' 7" x 8' 5"  |
| Bedroom Three         | 11' 2" × 11' 2" |