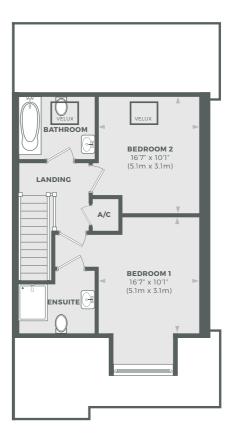

| AREA                  | SQUARE FEET     |
|-----------------------|-----------------|
| Kitchen/Dining/Family | 18' 0" x 12' 7" |
| Living Room           | 14' 7" × 10' 8" |
| Bedroom One           | 16' 7" × 10' 1" |
| Bedroom Two           | 16' 7" × 10' 1" |