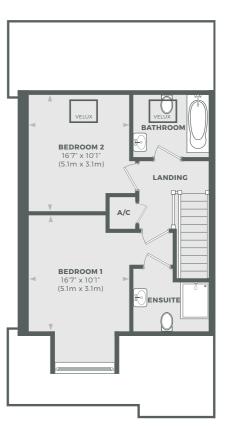

| AREA                  | SQUARE FEET     |
|-----------------------|-----------------|
| Kitchen/Dining/Family | 18' 0" x 12' 7" |
| Living Room           | 14' 7" × 10' 8" |
| Bedroom One           | 16' 7" × 10' 1" |
| Bedroom Two           | 16' 7" × 10' 1" |